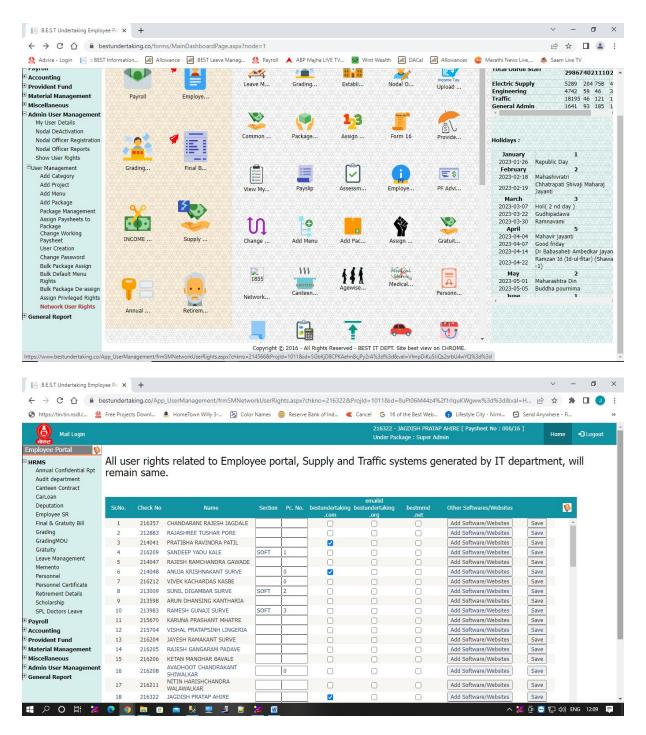

## Points to be noted: -

- 1. All user rights related to Employee portal, Supply and Traffic systems generated by IT department, will remain same.
- 2. Details of Employee working on loan basis, to be filled by his parent department in co-ordination with loaned department.
- 3. Section name should be 4 characters e.g. if Section name is SOFTWARE then abbreviation like "SOFT".
- 4. At the time of visit of IT Department representative, extra numbers will be assigned to the PCs which remain unoccupied due to the vacancy of the post.

Section name should be 4 characters e.g. if Section name is SOFTWARE then abbreviation like "SOFT".